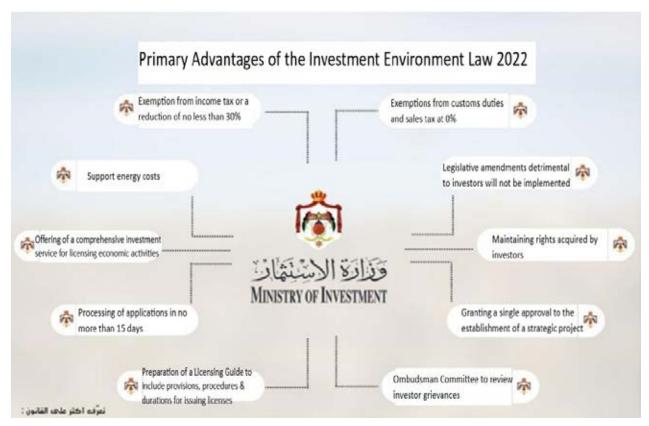

The following figure shows the primary incentives and benefits granted to investors under the provisions of this law.

Pursuant to the issuance of the Investment Environment Law No. 21 of 2022, the Regulating the Investment Environment Regulation No. 7 of 2023 was issued, integrating 18 regulations into one, as a facilitation to investors. It outlines, among other topics, the procedures and mechanisms for submitting applications in order to benefit from the services provided through the Comprehensive Investment Service. The Regulation has defined the economic activities that benefit from the Comprehensive Investment Service as follows: